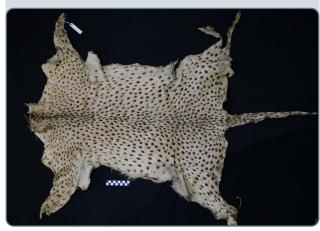

Live cheetahs can be photographed in the cage if their spots are easily visible.

Cheetah skins should be photographed from above with the skin fully spread out.

Take photos of the spot patterns on both sides of the body, include close-ups of each side of the cheetah's face if possible.