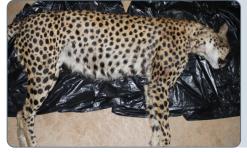

Dead cheetahs should also be photographed on both sides of the carcass.

A necropsy may be conducted on any dead cheetah to determine the cause of death where possible. See CITES Cheetah Trade Resource Kit, 'Reporting a Seizure', part 10 'Necropsies' and part 11 'Cheetah Carcass - External Examination Form' for the relevant form.