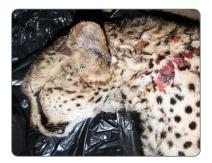

Dead cheetahs should also be photographed on both sides of the carcass.

A necropsy may be conducted on any dead cheetah to determine the cause of death where possible. See CITES Cheetah Trade Resource Kit, 'Reporting a Seizure', part 10 'Necropsies' and part 11 'Cheetah Carcass - External Examination Form' for the relevant form.