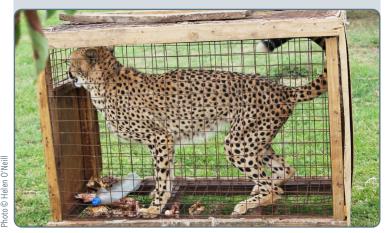

#### Taking cheetah identification photos

It is important to take photographs of seized cheetahs and skins in order to help trace them. The spot patterns on each cheetah's fur are unique so they can be used to identify individual animals. The patterns are different on each side of the animal, so both sides need to be photographed. Most mobile phone cameras are good enough quality to use for identification photos.

Live cheetahs can be photographed in the cage if their spots are easily visible.

Cheetah skins should be photographed from above with the skin fully spread out.

Take photos of the spot patterns on both sides of the body, include close-ups of each side of the cheetah's face if possible.