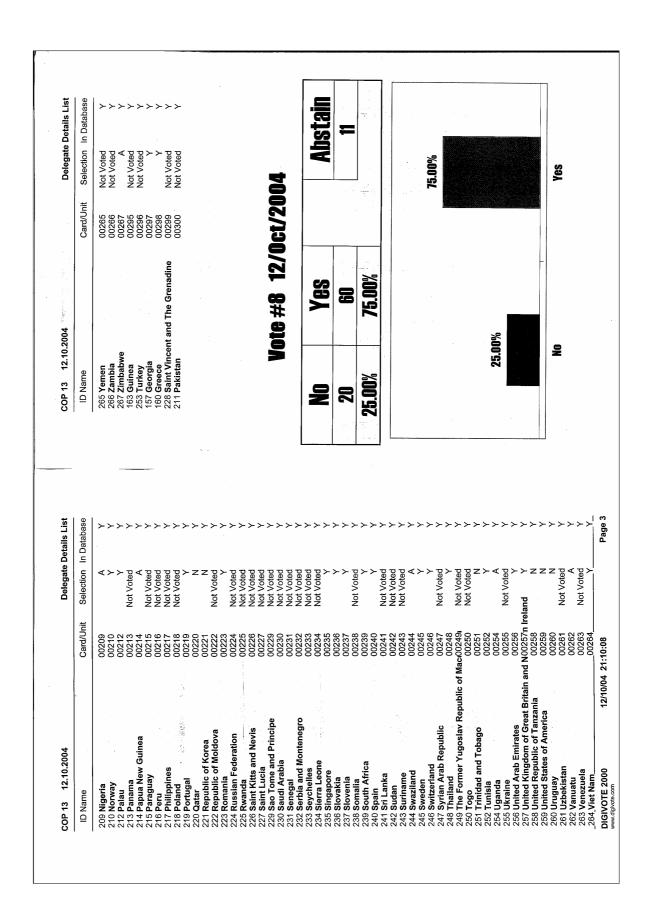

The delegation of Thailand introduced document CoP13 Doc. 60 Addendum 2, an amendment to proposal CoP13 Prop. 40. The delegations of Mexico and Ecuador opposed the amended proposal, citing identification problems and believing the proposal to be premature. The delegations of Malaysia and Switzerland supported it, the latter considering that it would ease the burden placed on importing and exporting countries in issuing permits for hybrids. Seeing that there was no consensus, the Chairman and the delegation of Thailand wished to move to vote on the amended proposal, which was accepted, with 60 votes in favour, 20 against and 11 abstentions (Annex 1).