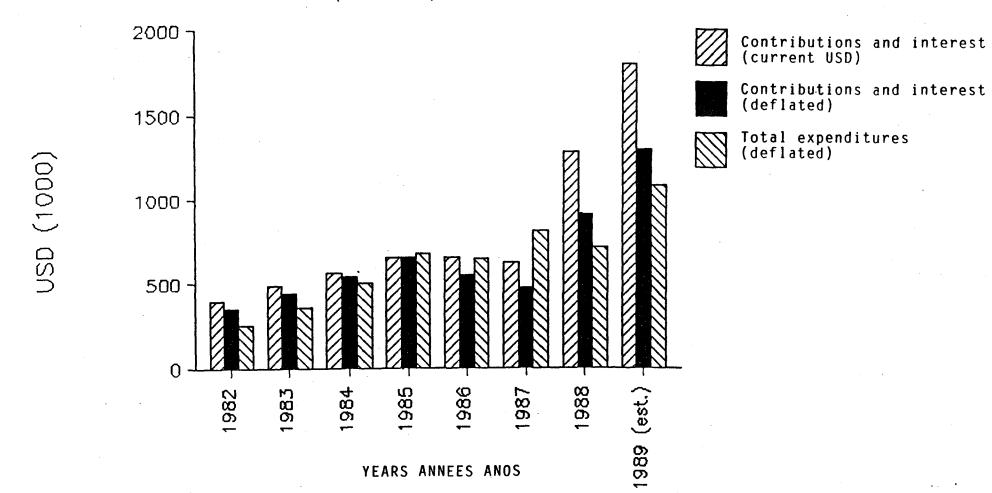

#### NOTES:

 $<sup>^{1}</sup>$  Includes extraordinary contributions to the Trust Fund.

 $<sup>^2</sup>$  Accounted US\$ 50,000 credited by UNEP to personnel cost.

CONTRIBUTIONS, INTEREST & EXPENDITURES

Current and Deflated USD (Real effective exchange rate)

(1982-1989)

Notes: INDEX:

Real Effective Exchange Rate Index (Based on Relative Consumer prices)

1985 = 100%

Source: International Financial Statistics (IMF)